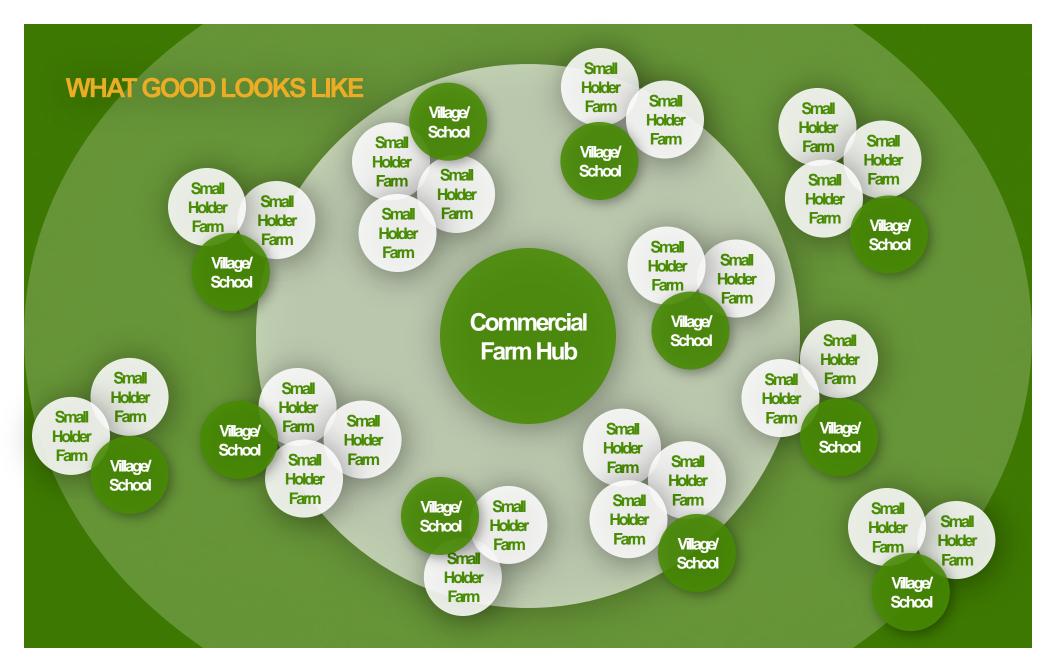

# IN 40 YEARS, THE WORLD POPULATION WILL INCREASE BY 2 BILLION





THIS MEANS ANOTHER 140,000 PEOPLE EVERY DAY

**GLOBALLY, THERE ARE MORE THAN** 

## 1.3 BILLION

**YOUNG PEOPLE AGES 12 TO 24.** 



IN THE NEXT 20 YEARS, THE YOUTH POPULATION IS EXPECTED TO INCREASE BY

15%

AFRICA'S YOUTH POPULATION ALONE IS PROJECTED TO INCREASE BY

80%







**TOP 20** 

### USELESS

**COLLEGE DEGREES:** 

- 2. HORTICULTURE
- 3. AGRICULTURE
- **10. NUTRITION**
- 20. ANIMAL SCIENCE

SCIENCE +
HEALTH +
AGRICULTURE =



# THE WORLD'S MOST IMPORTANT JOBS

















girl scouts





#### BAE SYSTEMS



#### **TOYOTA**

































#### **DEMAND**

#### **SUPPLY**

SME'S

Agribusiness Financial Inst

Public Sector

Employers
Needing
Qualified Talent

Building Talent & Leadership

- Training
- Education

#### 360 Approach

Youth

- Farmers
- Students

People Wanting Skills & Jobs

Linkage to the Marketplace

 Skilled talent flows back to farms, companies, & markets

#### WHAT SUCCESS LOOKS LIKE

Entrepreneurs AG scientists

Accountants Farmers

Lawyers

Rural Mobile Nutrition

Providers

**Agronomists** 

**Investors** 

Nutritionists Engineers Logistics Operators

**Extension Providers** 

**Food Service Providers** 

Managers & Supervisors of Food Related SME's

**Schemers & Dreamers**