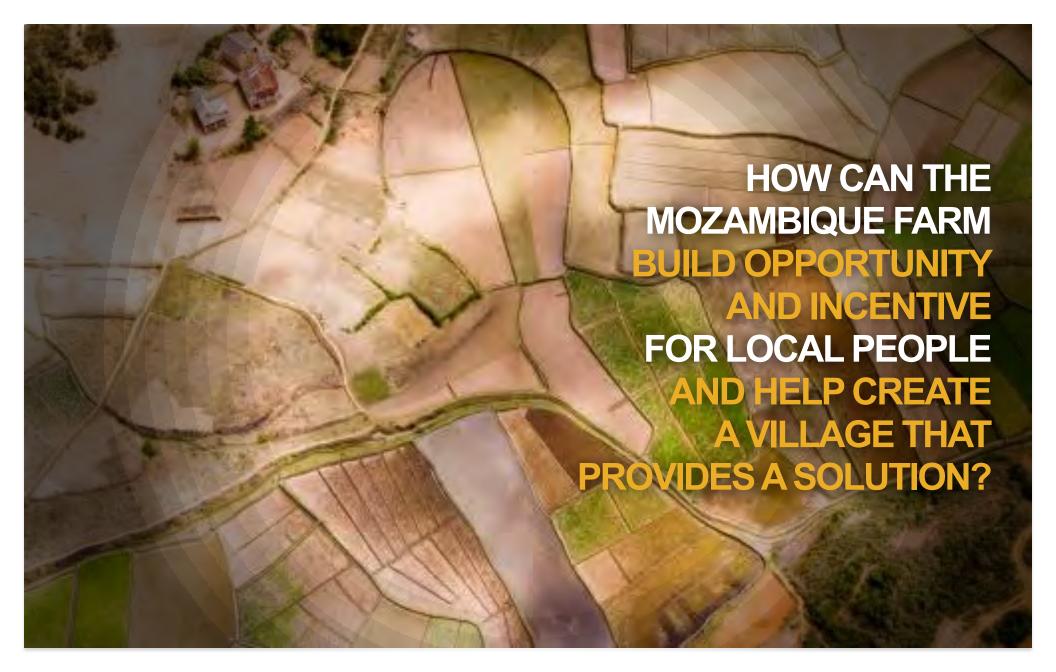

# IN 40 YEARS, THE WORLD POPULATION WILL INCREASE BY 2 BILLION





THIS MEANS ANOTHER 140,000 PEOPLE EVERY DAY

**GLOBALLY, THERE ARE MORE THAN** 

## 1.3 BILLION

**YOUNG PEOPLE AGES 12 TO 24.** 



IN THE NEXT 20 YEARS, THE YOUTH POPULATION IS EXPECTED TO INCREASE BY

15%

AFRICA'S YOUTH POPULATION ALONE IS PROJECTED TO INCREASE BY

80%







**TOP 20** 

### USELESS

**COLLEGE DEGREES:** 

- 2. HORTICULTURE
- 3. AGRICULTURE
- **10. NUTRITION**
- 20. ANIMAL SCIENCE

SCIENCE +
HEALTH +
AGRICULTURE =



# THE WORLD'S MOST IMPORTANT JOBS

















girl scouts





#### BAE SYSTEMS



#### **TOYOTA**

































#### **DEMAND**

#### **SUPPLY**

SME'S

Agribusiness Financial Inst

Public Sector

Employers
Needing
Qualified Talent

Building Talent & Leadership

- Training
- Education

#### 360 Approach

Youth

- Farmers
- Students

People Wanting Skills & Jobs

Linkage to the Marketplace

 Skilled talent flows back to farms, companies, & markets

#### WHAT SUCCESS LOOKS LIKE

Entrepreneurs AG scientists

Accountants Farmers

Lawyers

Rural Mobile Nutrition

Providers

**Agronomists** 

**Investors** 

Nutritionists Engineers Logistics Operators

**Extension Providers** 

**Food Service Providers** 

Managers & Supervisors of Food Related SME's

**Schemers & Dreamers**