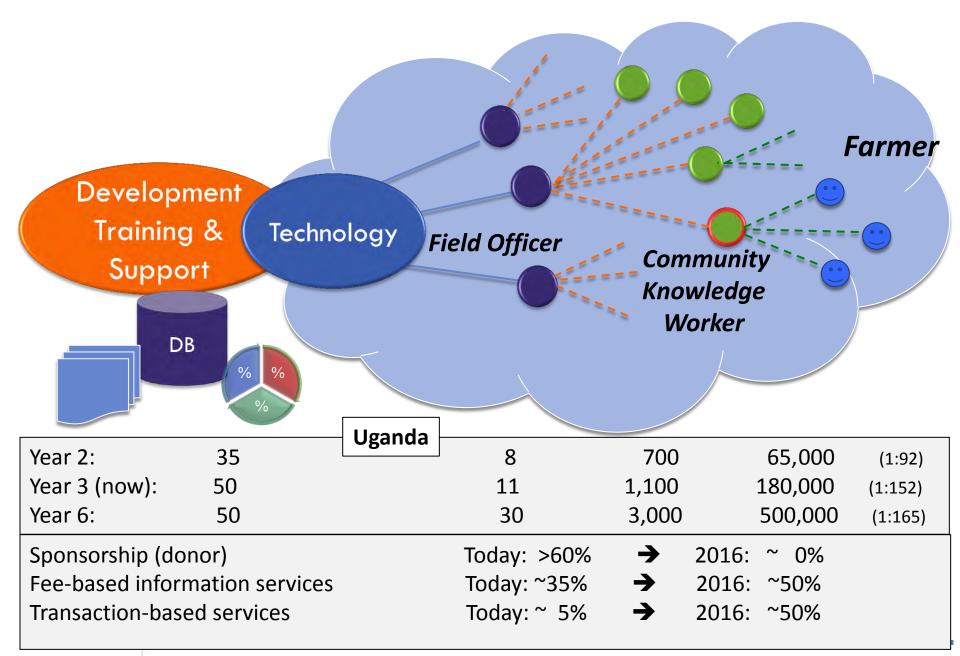

# Innovation is: the Community Knowledge Worker

### Innovation is: Business Models for Scaling